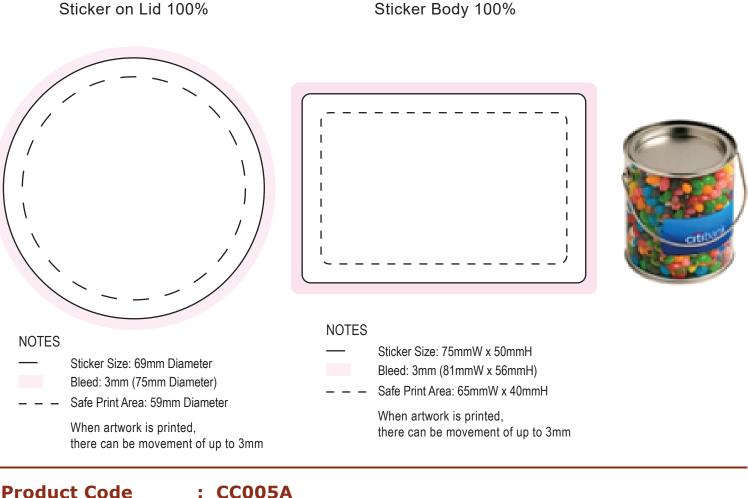

## ART APPROVAL

All colours used in this document are indicative only and they may vary across a variety of printing techniques and confectionery

| Product Code                                                          | 005A                                     |                       |
|-----------------------------------------------------------------------|------------------------------------------|-----------------------|
| Description<br>Order#<br>Company Name<br>Contact<br>Jelly Bean Colour | PVC bucket filled with approx            | 900g Mini Jelly Beans |
| Sticker Size                                                          | nmW x 50mmH (Body), 69mn                 | n diameter (Lid)      |
| Print Colour<br>Quantity<br>Delivery Date                             | stomer must provide PMS Co<br>livered to | olour print guide     |